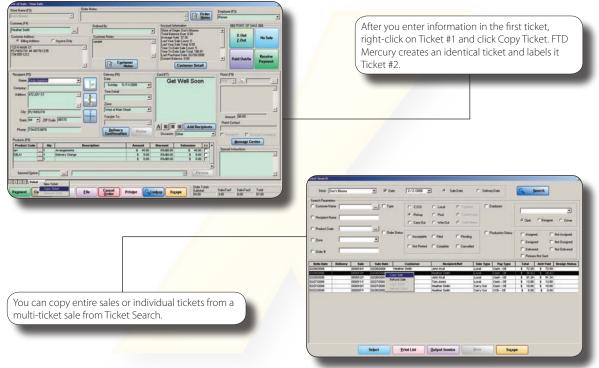

## To duplicate tickets in Order Entry or Point of Sale:

- 1. On the FTD Mercury Main Menu, click Order Entry or Point of Sale. The Order Entry or Point of Sale window opens.
- 2. Fill out order information that will be common to tickets. Typically, this is customer information and possibly the items being ordered.
- 3. At the bottom of the window, right-click on Ticket #1 and click Copy Ticket. Ticket #2 is created (and is identical to Ticket #1).
- 4. With **Ticket #2** selected, make any changes necessary for the second ticket.
- 5. Complete the order as you normally would.

You can also add tickets to an order (where you have common customer information).

Additionally, you can also copy entire sales or individual tickets in multi-ticket sales from Ticket Search. When you copy a sale or ticket from Ticket Search, you are creating a new order with identical information from the previous order or ticket in the order. You can then modify the order as necessary.

## To copy a ticket or sale in Ticket Search:

- 1. Perform a **Ticket Search** and locate the sale or ticket you want to duplicate.
- 2. In the results list, right-click on the ticket or sale and either click **Copy Sale** (if you want to duplicate the entire sale) or **Copy Ticket** (if you want to duplicate this ticket only).
- When the order opens in the Order Entry or Point of Sale window, make modifications as necessary and complete the sale as you normally would.