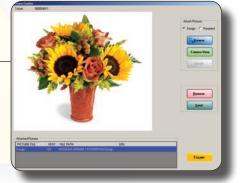

## **Taking & Attaching Design Pictures**

Open the Picture Center by clicking Pictures in the Design Center window.

The Picture Center window allows you to take and save design pictures.