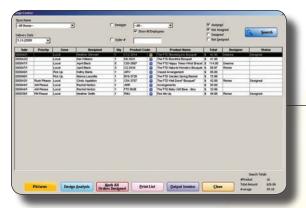

## To take and attach pictures to orders for products you are designing:

- 1. On the FTD Mercury Main Menu, click Designer. The Design Center window opens.
- 2. Enter criteria to locate the order to which you want to attach a picture. You can also use a bar code scanner, if available, to scan an invoice. Click **Search**.
- 3. In the results list, select the ticket to which you want to attach a picture.
- **4.** Click the **Pictures** button. The **Picture Center** window opens.
- 5. In the **Attach Pictures** area, select **Design**.
- **6.** Take and attach the picture:
  - » If you are taking and attaching the picture using a connected Logitech QuickCam Orbit AF camera:
    - a. Click Camera View.
    - b. Place the product so that it is in view of the Logitech QuickCam. If you want to change the camera settings, in the Logitech QuickCam Toolbar, click Change Settings.
    - c. In the Picture Center window, click Take Picture. If you are satisfied with the picture, click Attach to save it. If you want to retake the picture, click Camera View and retake the picture, then attach it.
  - » If you are attaching a picture that is already on your computer:
    - a. Click Browse. The Open Photo window opens.
    - **b.** Browse to the picture you want to attach, select it, and click **Open**.
    - c. Click Attach.
- 7. Click **Escape** to close the **Picture Center** window.